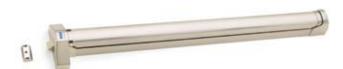

## Rim model. QUICK1S

Rim panic device with one lateral locking point. Steel pullman-latch with deadlatch.

EN 1125 certification:

## The box includes:

- » 1 horizontal bar and a modular head.
- » Accessories: Fixing screws, strike, follower and base plate.
- » Assembly instructions and installation template.

QUICK1S nickel plated finish