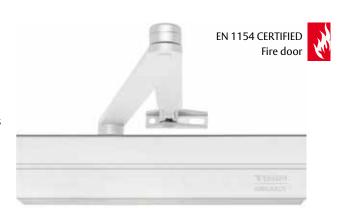

## CT3000

CT3000 closers offer the most refined size and speed adjustment capability, an outstanding power adjustment scope and impressive hydraulic control for heavy doors up to 160 kg. These and other characteristics make it be the professional's choice for any heavy duty door subjected to high traffic volumes, wind draughts or even abuse.

» EN1154 certified: EN1154:1996+A1:2002

| CT300036 with link arm:   | 4 | 8 | 2/6 | 1 | 1 | 4 |
|---------------------------|---|---|-----|---|---|---|
| CT300036 with guide rail: | 4 | 8 | 1/4 | 1 | 1 | 4 |