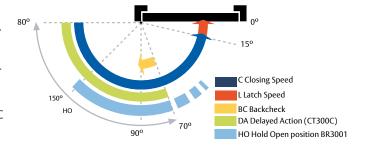

- » Continuously adjustable size from EN2 to EN6.
- » CT300036 combined with guide rails is size adjustable from EN1 to EN4.
- » Backcheck valve to protect the door against violent openings.
- » CT300C36 includes Delayed Action valve.
- » BR3001: Adjustable hold open arm.
- » Internal Safety Valves protect the closer mechanism and door environment from rough or abusive use thanks to, their pressure relief action.
- » Outstanding thermal behaviour. Working temperature: -35°C to 50°C