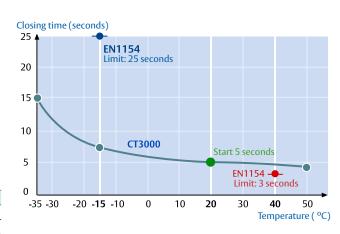

## CT3000: Stable under any circumstance

Closing time versus temperature

- » Continuously adjustable size from EN2 to EN6.
- » CT300036 combined with guide rails is size adjustable from EN1 to EN4.
- » Backcheck valve to protect the door against violent openings.
- » CT300C36 includes Delayed Action valve.
- » BR3001: Adjustable hold open arm.
- » Internal Safety Valves protect the closer mechanism and door environment from rough or abusive use thanks to, their pressure relief action.
- » Outstanding thermal behaviour. Working temperature: -35°C to 50°C