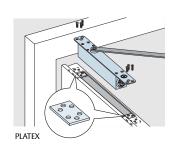

| Accessories | Description               |  |
|-------------|---------------------------|--|
| PLATEX      | Mounting KIT for TEX14    |  |
| MR3000      | Hold open device for GDXS |  |
| MT3000      | Opening damper GDXS       |  |

## **PLATEX**

Kit of two mounting plates for metal doors.

They allow that the closer installation is flush with the door top surface.