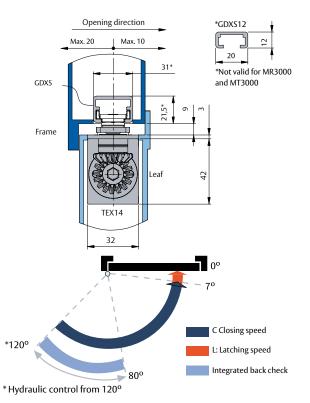

## TEX14

The architectural grade concealed closer offering superior performance and aesthetics.

» Size is continously adjustable EN1-EN4

Classification with EN1154: 1996 + A1: 2002

- » Suitable for almost any aluminium door thanks to the small cross section: 32 x 42 mm
- » Suitable for any wooden door with thickness from 40 mm.
- » The symmetric CAM MOTION mechanism provides UNIVERSAL versatility, allowing quick and easy mounting in any door.
- » Independent valve adjustment for closing and latching speeds.
- » Internal safety valve with pressure relief action.
- » Compatible for use with the GDXEM, GD2XSC and GD2XEM guide rail system for the widest solutions range in single or double Fire Door equipment.

TEX14 with GDXS12