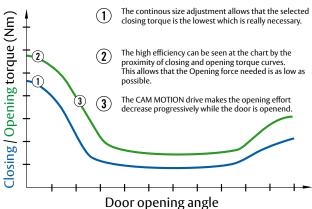

## The CAM MOTION drive:

- » The TEX14 works with the exclusive symmetric CAM MOTION drive that the brilliant CT5000 has made famous.
- » By achieving the highest efficiency and torque output characteristics, the TEX14 makes the door opening feel smooth as silk while assuring a reliable door closing under all circumstances.
- » Approved for use in DEC environment like Elderly homes, health care environments and kindergartens.