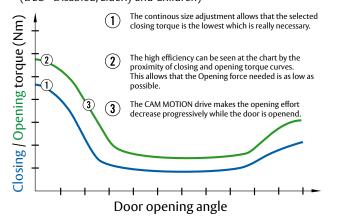

## The CAM MOTION drive:

- » The TEX26 works with the exclusive symmetric CAM MOTION drive that the brilliant CT5000 has made famous.
- » By achieving the highest efficiency and torque output characteristics, the TEX14 makes the door opening feel smooth as silk while assuring a reliable door closing under all circumstances.
- » Approved for use in DEC environment like Elderly homes, health care environments and kindergartens.
  (DEC= Disabled, Elderly and Children)