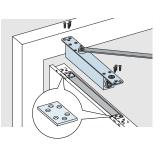

PLATEX

Kit of two mounting plates for metal doors. They allow that the closer installation is flush with the door top surface.