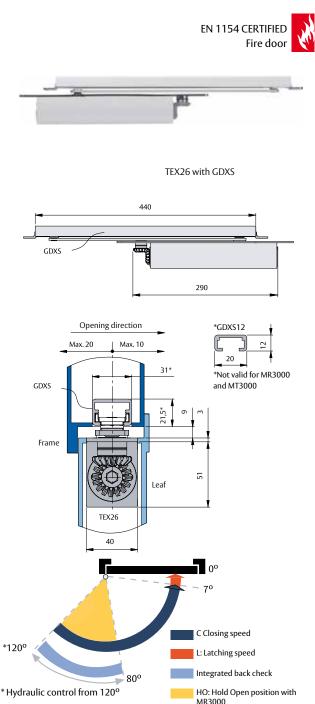

## TEX26

The architectural grade concealed closer offering superior performance and aesthetics.

» Size is continously adjustable EN1-EN5

Classification with EN1154: 1996 + A1: 2002

## 3 8 5/1 1 1 3

- $\,$  » Suitable for many aluminium door thanks to the cross section of 40 x 51 mm
- » Suitable for any wooden door with thickness from 50 mm.
- » The symmetric CAM MOTION mechanism provides UNIVERSAL versatility, allowing quick and easy mounting in any door.
- » Independent valve adjustment for closing and latching speeds.
- » Integrated Backcheck effect (not adjustable by valve)
- » Internal safety valve with pressure relief action.
- » Compatible for use with the GDXEM, GD2XSC and GD2XEM guide rail system for the widest solutions range in single or double Fire Door equipment.

| Size (EN 1154) | Door width cm              | Door weight Kg | Adjustments |
|----------------|----------------------------|----------------|-------------|
| 1 - 5          | 70 - 125                   | 20 - 100       | VC - GF     |
|                |                            |                |             |
| Product code   | Description                |                | Finish      |
| TEX26          | Concealed doorcloser EN1-5 |                | PL          |
| GDXSPL         | Guide rail 31x21           |                | PL          |
| GDXS12PL       | Guide rail 20x12           |                | PL          |
|                |                            |                |             |
| Accessories    | Description                |                |             |