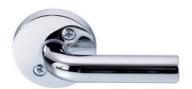

## **Product description**

 $Smallest\ handle\ in\ PRESTO\ serie.\ Can\ be\ used\ to\ replace\ the\ thumbturn\ with\ ABLOY\ door\ bulls.$ 

- Overview of Advantages

  · Brass based, durability handle for use in high traffic exterior and interior doors.

  · Handle is equipped with return spring.

## Technical data

| Material                | Brass                                                                                                            |
|-------------------------|------------------------------------------------------------------------------------------------------------------|
| Surfaces                | Chrome (Cr),<br>Satin chrome (HCr),<br>Polished brass (KiLa),<br>Antimicrobial-coating ACTIVE<br>Val/Mus/Har/Gra |
| Standards               | EN 1906/3                                                                                                        |
| Door thicknesses        | 40-60mm, 60-80mm, 80-100mm                                                                                       |
| Suitable for fire doors | Yes                                                                                                              |
| Delivery batch          | 1 pair                                                                                                           |
| Product code            | DH053                                                                                                            |