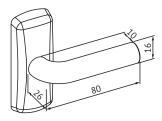

## Technical data

| Material                | Brass                                                                                                            |
|-------------------------|------------------------------------------------------------------------------------------------------------------|
| Surfaces                | Chrome (Cr),<br>Satin chrome (HCr),<br>Polished brass (KiLa),<br>Antimicrobial-coating ACTIVE<br>Val/Mus/Har/Gra |
| Standards               | EN 1906/3                                                                                                        |
| Door thicknesses        | 40-60mm, 60-80mm, 80-100mm                                                                                       |
| Suitable for fire doors | Yes                                                                                                              |
| Delivery batch          | 1 pair                                                                                                           |
| Product code            | DH053                                                                                                            |