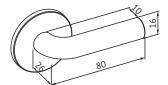

## Technical data

| Material                | Brass                                                                                                            |
|-------------------------|------------------------------------------------------------------------------------------------------------------|
| Surfaces                | Chrome (Cr),<br>Satin chrome (HCr),<br>Polished brass (KiLa),<br>Antimicrobial-coating ACTIVE<br>Val/Mus/Har/Gra |
| Standards               | EN 1906/3                                                                                                        |
| Door thicknesses        | 40-60mm, 60-80mm, 80-100mm                                                                                       |
| Suitable for fire doors | Yes                                                                                                              |
| Delivery batch          | 1 pair                                                                                                           |
| Product code            | DH053                                                                                                            |