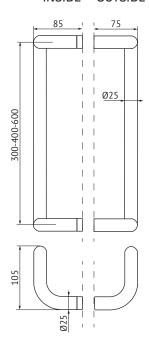

### INSIDE OUTSIDE

#### Technical data

| Material         | Stainless steel                 |
|------------------|---------------------------------|
| Surfaces         | Stainless steel (Rst)           |
| Lengths          | 300mm, 400mm, 600mm             |
| Door thicknesses | 40-100mm                        |
| Delivery batch   | Single pull (K), pull pair (LK) |
| Product code     | DP358                           |