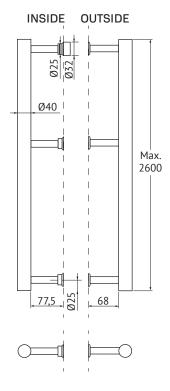

## Technical data

| Material         | Stainless steel                 |
|------------------|---------------------------------|
| Surfaces         | Stainless steel (Rst)           |
| Length           | Max. 2600mm                     |
| Door thicknesses | 40-100mm                        |
| Delivery batch   | Single pull (K), pull pair (LK) |
| Product code     | DP750                           |
|                  |                                 |