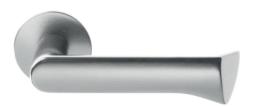

## Product description

Handle for solid and profile narrow stile doors. Several versions for solid and profile doors, as a handle pair, inside handle and outside handle with PBEOO1 Panic bar.

- Overview of Advantages

  · Aluminium based, durability handle for use in high traffic exterior and interior doors.

  · Handle is equipped with return spring.

## Technical data

| Material                | Aluminium                                                                    |
|-------------------------|------------------------------------------------------------------------------|
| Surfaces                | Anodized aluminium (Aho),<br>Antimicrobial-coating ACTIVE<br>Val/Mus/Har/Gra |
| Standards               | EN 1906/3                                                                    |
| Door thicknesses        | 40-60mm, 60-80mm, 80-100mm                                                   |
| Suitable for fire doors | No                                                                           |
| Delivery batch          | 1 pair                                                                       |
| Product code            | DH001                                                                        |