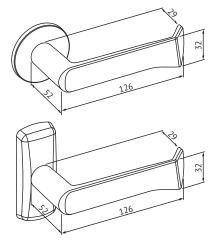

## Technical data

| Material                | Aluminium                                                                    |
|-------------------------|------------------------------------------------------------------------------|
| Surfaces                | Anodized aluminium (Aho),<br>Antimicrobial-coating ACTIVE<br>Val/Mus/Har/Gra |
| Standards               | EN 1906/3                                                                    |
| Door thicknesses        | 40-60mm, 60-80mm, 80-100mm                                                   |
| Suitable for fire doors | No                                                                           |
| Delivery batch          | 1 pair                                                                       |
| Product code            | DH001                                                                        |