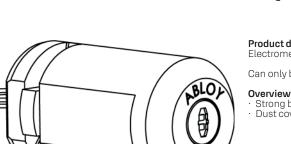

# ABLOY<sup>®</sup> CYLP500 CLIQ cylinder for wall mounted cylinder housing

**Product description** Electromechanical CLIQ cylinder to be used with wall mounted cylinder housing.

Can only be operated by using a key.

# **Overview of Advantages**

Strong burglary protection
Dust cover

ø**33,6** 

BLOI 8

Α