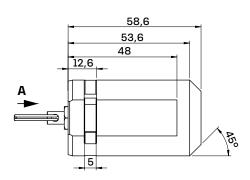

## Technical data

| Available key systems     | Electromechanical CLIQ         |
|---------------------------|--------------------------------|
| Available plating options | Satin chrome (HCr)             |
| Cylinder dimensions       | Diameter 33.6mm, length 58.6mm |
| Weight                    | 0.32kg                         |