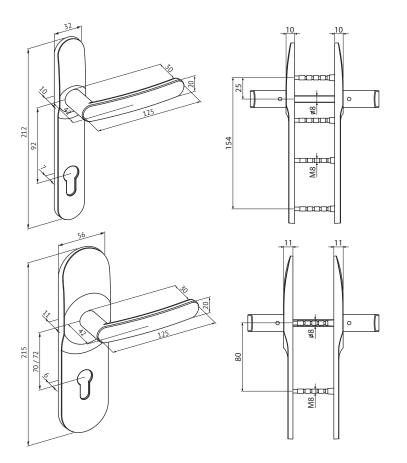

## Technical data

| Material                | Brass / Stainless steel                                                               |
|-------------------------|---------------------------------------------------------------------------------------|
| Surfaces                | Chrome (Cr),<br>Satin chrome (HCr),<br>Brushed nickel (NiHa)<br>Stainless steel (Rst) |
| Standards               | EN 1906/3 (EH006 / EN 179)                                                            |
| Door thicknesses        | 40-60mm, 60-80mm, 80-100mm                                                            |
| Suitable for fire doors | Yes                                                                                   |
| Delivery batch          | 1 pair                                                                                |
| Product code            | DH006 (EH006)                                                                         |