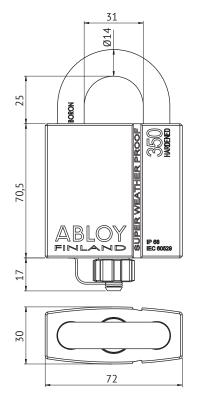

### Technical data

| Available key systems    | PROTEC <sup>2</sup> CLIQ                                                                 |
|--------------------------|------------------------------------------------------------------------------------------|
| Body                     | Made of steel, case hardened, bright chrome (Cr) plated                                  |
| Body size                | $72 \times 30 \times 70,5$ mm (width x thickness x height).                              |
| Shackle                  | 14mm case hardened boron steel, heights<br>25 mm and 50 mm. Bright chrome (Cr)<br>plated |
| Environmental protection | IP68                                                                                     |
| Weight                   | 1,10kg                                                                                   |