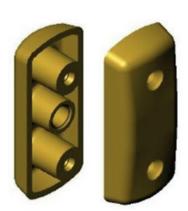

## ABLOY® LH064 Cover plate pair

**Product description**Suitable only Scandinavian lock cases.

32

## Technical data

| Material                  | Brass and stainless steel                                                                                              |
|---------------------------|------------------------------------------------------------------------------------------------------------------------|
| Available plating options | Chome (Cr) Satin chrome (HCr) Polished brass (KiLa) Stainless steel (Rst) Antimicrobial-coating ACTIVE Val/Mus/Har/Gra |
| Weight                    | 0,16kg                                                                                                                 |
|                           |                                                                                                                        |