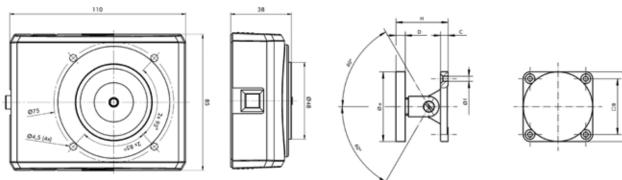

sh button which allows releasing and closing the door manually.

Door holders can also be installed in any door that needs to be kept open.

| Product code | Description                        |
|--------------|------------------------------------|
| CEM4024PB    | Magnet and adjustable keeper plate |

## **Technical features**

- » EN 1155 Certified
- » Holding force: 40Kg
- » Voltage: 24Vdc (1,6W)
- » Electronic protection integrated
- » Protection magnet : IP54 / conexion: IP42
- » 30% Glass fibre housing , resistant to shocks, color deterioration and corrosion.
- » Articulated armature plate (ajustable up to 60°)
- » Interchangeable cable entry
- » Interchangeable push button position
- » Reliable, no mechanical part
- » Without residual magnetism
- » Silence operation

## Dimensions