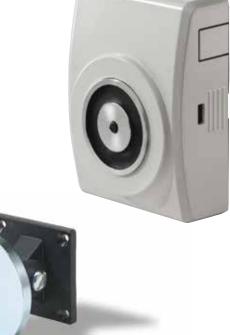

## Fire prevention magnetic door holder

Magnetic door holders are used in fire protection doors. These holders keep the doors open during day to day operations .When smoke is detected the fire alarm transmit a signal which cuts off the power feed and the mechanism releases the door. This avoids fire and smoke expansion. These door holders also have a push button which allows releasing and closing the door manually.

Door holders can also be installed in any door that needs to be kept open.

| Product code | Description                        |
|--------------|------------------------------------|
| CEM4024PB    | Magnet and adjustable keeper plate |

## **Technical features**

- » EN 1155 Certified
- » Holding force: 40Kg
- » Voltage: 24Vdc (1,6W)
- » Electronic protection integrated
- » Protection magnet : IP54 / conexion: IP42
- » 30% Glass fibre housing , resistant to shocks, color deterioration and corrosion.
- » Articulated armature plate (ajustable up to 60°)
- » Interchangeable cable entry
- » Interchangeable push button position
- » Reliable, no mechanical part
- » Without residual magnetism
- » Silence operation