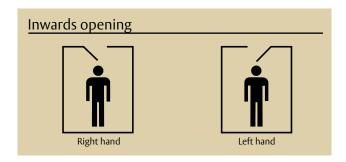

| Backsets       | Opening              | Hand      | Product code                   |
|----------------|----------------------|-----------|--------------------------------|
| 30             | Outwards             | R         | 4230PA30ED5AI                  |
| 30             | Outwards             | L         | 4230PA30EI5AI                  |
| 30             | Inwards              | R         | 4230PA30ID5AI                  |
| 30             | Inwards              | L         | 4230PA30II5AI                  |
|                |                      |           |                                |
| Backsets       | Opening              | Hand      | Product code                   |
| Backsets<br>35 | Opening<br>Outwards  | Hand<br>R | Product code<br>4230PA35ED5AI  |
|                |                      |           |                                |
| 35             | Outwards             |           | 4230PA35ED5AI                  |
| 35<br>35       | Outwards<br>Outwards | R<br>L    | 4230PA35ED5AI<br>4230PA35EI5AI |