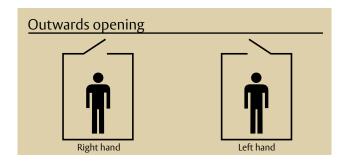

| Backsets       | Opening              | Hand      | Product code                   |
|----------------|----------------------|-----------|--------------------------------|
| 30             | Outwards             | R         | 4230PA30ED5AI                  |
| 30             | Outwards             | L         | 4230PA30EI5AI                  |
| 30             | Inwards              | R         | 4230PA30ID5AI                  |
| 30             | Inwards              | L         | 4230PA30II5AI                  |
|                |                      |           |                                |
| Backsets       | Opening              | Hand      | Product code                   |
| Backsets<br>35 | Opening<br>Outwards  | Hand<br>R | Product code<br>4230PA35ED5AI  |
|                |                      |           |                                |
| 35             | Outwards             |           | 4230PA35ED5AI                  |
| 35<br>35       | Outwards<br>Outwards | R<br>L    | 4230PA35ED5AI<br>4230PA35EI5AI |