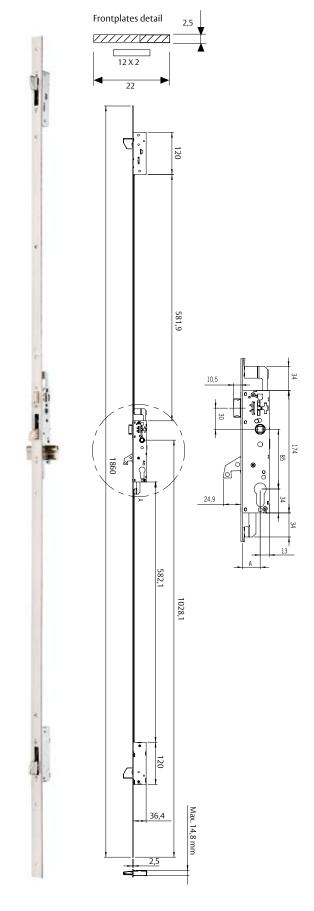

## 2230PA Series

- » Lock with panic function, applicable with panic bars
- » Certified according with EN 1125
- » The cases, with 15mm of wide, reduce the aluminium mecha-

#### Features:

- » Panic B function, split follower
- » 3 locking points, two swinging bolts + reinforced hook.
- » Flat profile face plate, length of 2030mm.
- » Face plate and strike plates made in stainless steel.
- » Available Backsets 30 and 35

| Backsets       | Opening              | Hand      | Product code                   |
|----------------|----------------------|-----------|--------------------------------|
| 30             | Outwards             | R         | 4230PA30ED5AI                  |
| 30             | Outwards             | L         | 4230PA30EI5AI                  |
| 30             | Inwards              | R         | 4230PA30ID5AI                  |
| 30             | Inwards              | L         | 4230PA30II5AI                  |
|                |                      |           |                                |
| Backsets       | Opening              | Hand      | Product code                   |
| Backsets<br>35 | Opening<br>Outwards  | Hand<br>R | Product code<br>4230PA35ED5AI  |
|                |                      |           |                                |
| 35             | Outwards             |           | 4230PA35ED5AI                  |
| 35<br>35       | Outwards<br>Outwards | R<br>L    | 4230PA35ED5AI<br>4230PA35EI5AI |