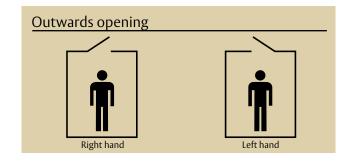

| Backsets       | Opening              | Hand      | Product code                   |
|----------------|----------------------|-----------|--------------------------------|
| 30             | Outwards             | R         | 4240BA30ED5AI                  |
| 30             | Outwards             | L         | 4240BA30EI5AI                  |
| 30             | Inwards              | R         | 4240BA30ID5AI                  |
| 30             | Inwards              | L         | 4240BA30II5AI                  |
|                |                      |           |                                |
| Backsets       | Opening              | Hand      | Product code                   |
| Backsets<br>35 | Opening Outwards     | Hand<br>R | Product code<br>4240BA35ED5AI  |
|                |                      | riuna     | . rodder code                  |
| 35             | Outwards             | riuna     | 4240BA35ED5AI                  |
| 35<br>35       | Outwards<br>Outwards | R<br>L    | 4240BA35ED5AI<br>4240BA35EI5AI |