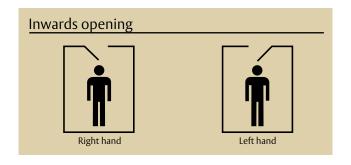

| Backsets       | Opening              | Hand      | Product code                   |
|----------------|----------------------|-----------|--------------------------------|
| 30             | Outwards             | R         | 4240BA30ED5AI                  |
| 30             | Outwards             | L         | 4240BA30EI5AI                  |
| 30             | Inwards              | R         | 4240BA30ID5AI                  |
| 30             | Inwards              | L         | 4240BA30II5AI                  |
|                |                      |           |                                |
| Backsets       | Opening              | Hand      | Product code                   |
| Backsets<br>35 | Opening Outwards     | Hand<br>R | Product code<br>4240BA35ED5AI  |
|                |                      | riuna     | . rodder code                  |
| 35             | Outwards             | riuna     | 4240BA35ED5AI                  |
| 35<br>35       | Outwards<br>Outwards | R<br>L    | 4240BA35ED5AI<br>4240BA35EI5AI |