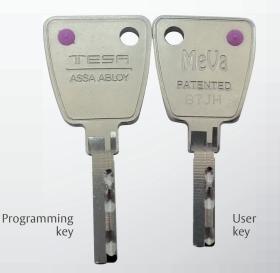

## TECHNICAL SPECIFICATIONS

- Brass cylinder with pins and discs.
- Standard finish, shinning nickel plated.
- Housing length: 23 mm, 25 mm, 28 mm, 31 mm, 35 mm.
- Supplied with fixing washers and nuts.
  - Housing M19 or M21.
  - Cam fixing M10 or M7.
- Nickel-silver keys with color pin, programming and user keys have the same color pin.
- Programming key is the long key.

**OPERATION** 

- User key is the short key.
- Production date on right side of housing: Month-Year

### To programm

- Lock supplied in neutral position. Key entry is showing "P".
- Introduce the programming key (long key) and turn 45° clockwise.
- The lock is now in operating mode. Key position is showing "O".
- Remove the programming key (long key).
- Introduce the user key (short key) and turn 90° clockwise to open the device.

### To cancel a combination

- Introduce the programming key (long key) in position "O".
- Turn counter-clockwise 45° to reach position "P".