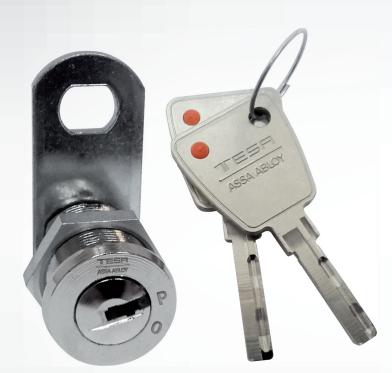

## TECHNICAL SPECIFICATIONS

- Brass cylinder with pins and discs.
- Standard finish, shinning nickel plated.
- Housing length: 23 mm, 25 mm, 28 mm, 31 mm, 35 mm.
- Supplied with fixing washers and nuts.
  - Housing M19 or M21.
  - Cam fixing M10 or M7.
- Nickel-silver keys with color pin, programming and user keys have the same color pin.
- Programming key is the long key.

**OPERATION** 

- User key is the short key.
- Production date on right side of housing: Month-Year