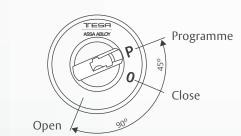

### To programm

- Lock supplied in neutral position. Key entry is showing "P".
- Introduce the programming key (long key) and turn 45° clockwise.
- The lock is now in operating mode. Key position is showing "O".
- Remove the programming key (long key).
- Introduce the user key (short key) and turn 90° clockwise to open the device.

### To cancel a combination

- Introduce the programming key (long key) in position "O".
- Turn counter-clockwise 45° to reach position "P".