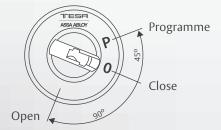

### To programm

- Lock supplied in neutral position. Key entry is showing "P".
- Introduce the programming key (long key) and turn 45° clockwise.
- The lock is now in operating mode. Key position is showing "O".
- Remove the programming key (long key).
- Introduce the user key (short key) and turn 90° clockwise to open the device.

### To cancel a combination

- Introduce the programming key (long key) in position "O".
- Turn counter-clockwise 45° to reach position "P".