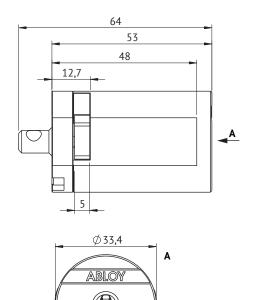

## Technical data

| Available key systems     | ABLOY PROTEC CLIQ,<br>ABLOY PROTEC <sup>2</sup> CLIQ                                            |
|---------------------------|-------------------------------------------------------------------------------------------------|
| Available plating options | Satin chrome (HCr)                                                                              |
| Usage temperature         | -40+85C                                                                                         |
| Marking                   | Product is marked in the front facia with position information and/or customer specific marking |
| Weight                    | 0.325kg                                                                                         |