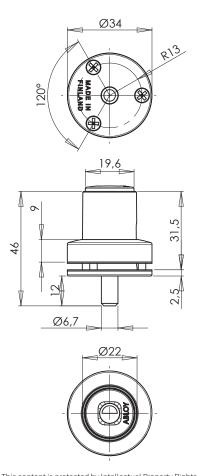

## Technical data

| ABLOY SENTRY, ABLOY PROTEC,<br>ABLOY PROTEC <sup>2</sup> , ABLOY SENTO,<br>ABLOY CLASSIC |
|------------------------------------------------------------------------------------------|
| Zinc                                                                                     |
| Bright chrome (Cr)                                                                       |
| Pin                                                                                      |
| Nickel-plated steel                                                                      |
| Open and locked position                                                                 |
| Without key                                                                              |
| 0,12 kg                                                                                  |
| 2-9 mm                                                                                   |
|                                                                                          |