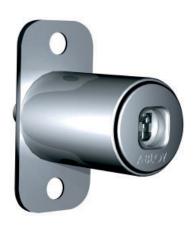

## ABLOY® OF430

## Push button cabinet lock

## Technical data

| Available key systems The lock can be combined for door locks. | ABLOY SENTRY, ABLOY PROTEC,<br>ABLOY PROTEC <sup>2</sup> , ABLOY SENTO,<br>ABLOY CLASSIC |
|----------------------------------------------------------------|------------------------------------------------------------------------------------------|
| Body material                                                  | Zinc                                                                                     |
| Available plating options                                      | Bright chrome (Cr)                                                                       |
| Bolt type                                                      | Pin                                                                                      |
| Bolt material                                                  | Nickel-plated steel                                                                      |
| Key removal                                                    | Open and locked position                                                                 |
| Locking                                                        | Without key                                                                              |
| Weight                                                         | 0,11 kg                                                                                  |
| Maximum door thicknesses                                       | 32 mm                                                                                    |