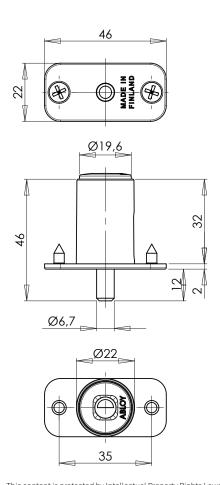

## Technical data

| Available key systems The lock can be combined for door locks. | ABLOY SENTRY, ABLOY PROTEC,<br>ABLOY PROTEC <sup>2</sup> , ABLOY SENTO,<br>ABLOY CLASSIC |
|----------------------------------------------------------------|------------------------------------------------------------------------------------------|
| Body material                                                  | Zinc                                                                                     |
| Available plating options                                      | Bright chrome (Cr)                                                                       |
| Bolt type                                                      | Pin                                                                                      |
| Bolt material                                                  | Nickel-plated steel                                                                      |
| Key removal                                                    | Open and locked position                                                                 |
| Locking                                                        | Without key                                                                              |
| Weight                                                         | 0,11 kg                                                                                  |
| Maximum door thicknesses                                       | 32 mm                                                                                    |