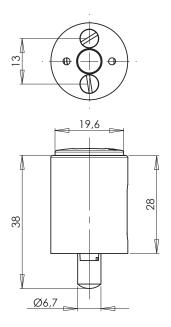

## ABLOY<sup>®</sup> OF423 Push button cabinet lock

| Technical data            |                                              |
|---------------------------|----------------------------------------------|
| Available key systems     | ABLOY SENTRY, ABLOY PROTEC,<br>ABLOY CLASSIC |
| Body material             | Zinc and brass                               |
| Available plating options | Satin chrome (HCr)                           |
| Bolt type                 | Pin                                          |
| Bolt material             | Nickel-plated steel                          |
| Key removal               | Open and locked position                     |
| Locking                   | Without key                                  |
| Weight                    | 0,09 kg                                      |
| Maximum door thicknesses  | 28 mm                                        |