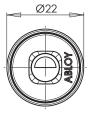

## ABLOY<sup>®</sup> OF423 Push button cabinet lock

| Technical data            |                                              |
|---------------------------|----------------------------------------------|
| Available key systems     | ABLOY SENTRY, ABLOY PROTEC,<br>ABLOY CLASSIC |
| Body material             | Zinc and brass                               |
| Available plating options | Satin chrome (HCr)                           |
| Bolt type                 | Pin                                          |
| Bolt material             | Nickel-plated steel                          |
| Key removal               | Open and locked position                     |
| Locking                   | Without key                                  |
| Weight                    | 0,09 kg                                      |
| Maximum door thicknesses  | 28 mm                                        |