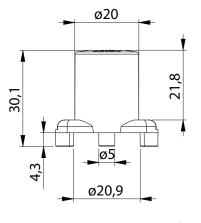

## ABLOY<sup>®</sup> SC610 Safe deposit lock

| Technical data            |                                                         |
|---------------------------|---------------------------------------------------------|
| Available key systems     | ABLOY SENTRY, ABLOY PROTEC <sup>2</sup> , ABLOY CLASSIC |
| Cylinder material         | Zinc                                                    |
| Available plating options | Bright chrome (Cr)                                      |
| Handing                   | Right                                                   |
| Key removal               | Locked position                                         |
| Weight                    | 0,1 kg                                                  |