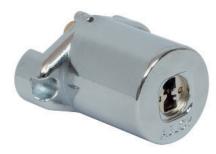

## ABLOY<sup>®</sup> SC610 Safe deposit lock

| Technical data            |                                                         |
|---------------------------|---------------------------------------------------------|
| Available key systems     | ABLOY SENTRY, ABLOY PROTEC <sup>2</sup> , ABLOY CLASSIC |
| Cylinder material         | Zinc                                                    |
| Available plating options | Bright chrome (Cr)                                      |
| Handing                   | Right                                                   |
| Key removal               | Locked position                                         |
| Weight                    | 0,1 kg                                                  |