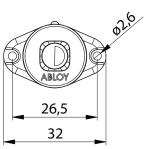

## ABLOY<sup>®</sup> SC610 Safe deposit lock

| Technical data            |                                                         |
|---------------------------|---------------------------------------------------------|
| Available key systems     | ABLOY SENTRY, ABLOY PROTEC <sup>2</sup> , ABLOY CLASSIC |
| Cylinder material         | Zinc                                                    |
| Available plating options | Bright chrome (Cr)                                      |
| Handing                   | Right                                                   |
| Key removal               | Locked position                                         |
| Weight                    | 0,1 kg                                                  |