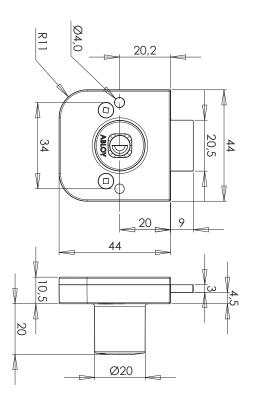

## ABLOY® OF220 Cabinet lock

## Technical data

| Available key systems     | ABLOY SENTRY, ABLOY PROTEC, ABLOY CLASSIC |
|---------------------------|-------------------------------------------|
| Body material             | Zinc                                      |
| Available plating options | Bright chrome (Cr)                        |
| Bolt type                 | Straight                                  |
| Bolt material             | Nickel plated steel                       |
| Key removal               | Open and locked position                  |
| Locking                   | With key                                  |
| Weight                    | 0,11 kg                                   |
| Maximum door thicknesses  | 19 mm                                     |