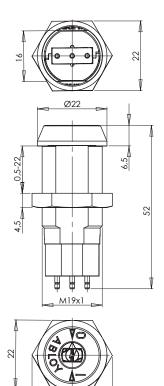

## ABLOY® EP401 Microswitch lock

Product description Key-operated switch locks provide key-actuated switching for burglar alarms, control boxes and other high security applications.

Overview of Advantages
The key can only be removed in the off position of the switch.
The locks can be mounted on objects with a thickness of 0.5 to 22 mm.

## Technical data

| Available key systems     | ABLOY SENTRY, ABLOY PROTEC, ABLOY<br>PROTEC <sup>2</sup> , ABLOY SENTO, ABLOY EASY,<br>ABLOY CLASSIC |
|---------------------------|------------------------------------------------------------------------------------------------------|
| Body material             | Brass                                                                                                |
| Available plating options | Bright chrome (Cr)                                                                                   |
| Handing                   | Right                                                                                                |
| Key removal               | Locked position                                                                                      |
| Weight                    | 0,07 kg                                                                                              |
| Maximum door thicknesses: | 22 mm                                                                                                |