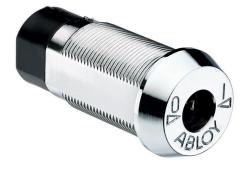

## ABLOY® EP401 Microswitch lock

Product description Key-operated switch locks provide key-actuated switching for burglar alarms, control boxes and other high security applications.

Overview of Advantages
The key can only be removed in the off position of the switch.
The locks can be mounted on objects with a thickness of 0.5 to 22 mm.

## Technical data

| Available key systems     | ABLOY SENTRY, ABLOY PROTEC, ABLOY<br>PROTEC <sup>2</sup> , ABLOY SENTO, ABLOY EASY,<br>ABLOY CLASSIC |
|---------------------------|------------------------------------------------------------------------------------------------------|
| Body material             | Brass                                                                                                |
| Available plating options | Bright chrome (Cr)                                                                                   |
| Handing                   | Right                                                                                                |
| Key removal               | Locked position                                                                                      |
| Weight                    | 0,07 kg                                                                                              |
| Maximum door thicknesses: | 22 mm                                                                                                |