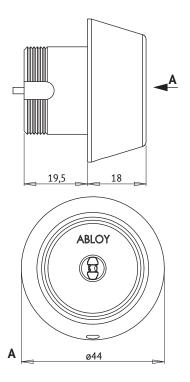

## Technical data

| Available key systems     | ABLOY PROTEC, ABLOY PROTEC <sup>2</sup> , ABLOY<br>SENTO, ABLOY EASY, ABLOY CLASSIC |
|---------------------------|-------------------------------------------------------------------------------------|
| Available plating options | СгНа                                                                                |
| Cylinder dimensions       | 44mm x 18mm                                                                         |
| Weight                    | 0.27kg                                                                              |