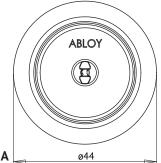

## Technical data

| Available key systems     | ABLOY PROTEC, ABLOY PROTEC <sup>2</sup> |
|---------------------------|-----------------------------------------|
| Available plating options | CrHa                                    |
| Cylinder dimensions       | 44mm x 18mm                             |
| Weight                    | 0.28kg                                  |