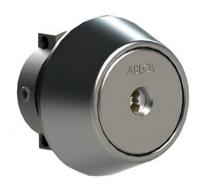

## Cylinder for Japanese locks type Miwa LA

**Product description**Single cylinder. Used with Japanese type LA locks.

The cylinder can be opened and locked only by a key.