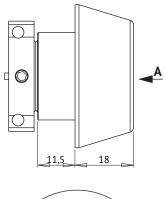

## Technical data

| Available key systems     | ABLOY PROTEC, ABLOY PROTEC <sup>2</sup> |
|---------------------------|-----------------------------------------|
| Available plating options | CrHa                                    |
| Cylinder dimensions       | 44mm x 18mm                             |
| Weight                    | 0.28kg                                  |