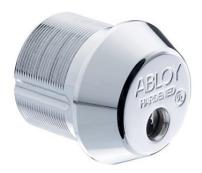

## ABLOY® CY415

## Round cylinder for rim locks

- Overview of Advantages
  Suitable for both outer and inner door use
- · Several plating options

## Technical data

| Available key systems     | ABLOY PROTEC, ABLOY PROTEC <sup>2</sup> , ABLOY NOVEL                                           |
|---------------------------|-------------------------------------------------------------------------------------------------|
| Available plating options | Bright chrome (Cr),<br>Brushed chrome (CrHa),<br>Bright brass (MSKiLa),<br>Satin brass (MSHaLa) |
| Cylinder length           | 35,7mm                                                                                          |
| Suitable for fire doors   | Yes                                                                                             |
| UL listed product         | Yes                                                                                             |
| Weight                    | 0,23kg                                                                                          |
|                           |                                                                                                 |