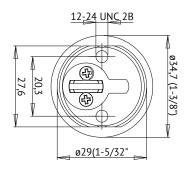

## ø46

## Technical data

| Available key systems     | ABLOY PROTEC, ABLOY PROTEC <sup>2</sup> , ABLOY NOVEL                                           |
|---------------------------|-------------------------------------------------------------------------------------------------|
| Available plating options | Bright chrome (Cr),<br>Brushed chrome (CrHa),<br>Bright brass (MSKiLa),<br>Satin brass (MSHaLa) |
| Cylinder length           | 35,7mm                                                                                          |
| Suitable for fire doors   | Yes                                                                                             |
| UL listed product         | Yes                                                                                             |
| Weight                    | 0,23kg                                                                                          |
|                           |                                                                                                 |