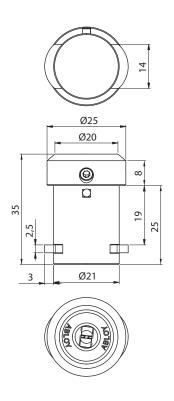

## Technical data

| Available key systems     | ABLOY SENTRY                                             |
|---------------------------|----------------------------------------------------------|
| Body material             | Case-hardened steel and tungsten carbide insert on front |
| Available plating options | Bright chrome (Cr)                                       |
| Handing                   | Right / Left                                             |
| Key removal               | Locked position                                          |
| Weight                    | 0,12 kg                                                  |