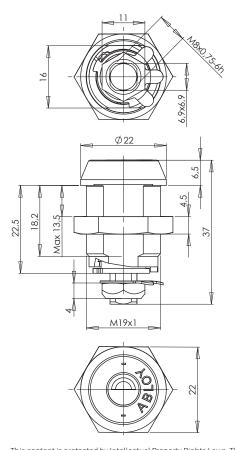

## Technical data

| Available key systems     | ABLOY SENTRY, ABLOY PROTEC, ABLOY PROTEC <sup>2</sup> , ABLOY SENTO, ABLOY CLASSIC |
|---------------------------|------------------------------------------------------------------------------------|
| Body material             | Brass                                                                              |
| Available plating options | Bright chrome (Cr),<br>Satin chrome (HCr)                                          |
| Handing                   | Right / Left                                                                       |
| Cam turn                  | 90°/180°                                                                           |
| Key removal               | Locked position                                                                    |
| Weight                    | 0,1 kg                                                                             |
| Maximum door thicknesses: | 13,5 mm                                                                            |