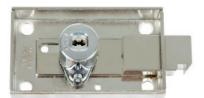

## ABLOY® SC212

## Safe deposit lock

Product description
A single security lock that mechanically works with the customer's key.
An electric counter plate can be added to the lock, whereby the mechanical lock can only be opened when the electric counter plate is released.
Closing is only possible with the customer's key.