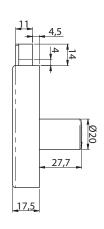

## Technical data

| Tooliniout data           |                                              |
|---------------------------|----------------------------------------------|
| Available key systems     | ABLOY SENTRY, ABLOY PROTEC,<br>ABLOY CLASSIC |
| Cylinder                  | Chrome plated zinc                           |
| Body                      | Nickel plated steel                          |
| Latch                     | Nickel plated steel                          |
| Key removal               | Locked position                              |
| Weight                    | 0,27 kg                                      |
| Maximum door thicknesses: | 27,7 mm                                      |
|                           |                                              |