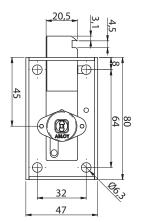

## Technical data

| Tooliniout data           |                                              |
|---------------------------|----------------------------------------------|
| Available key systems     | ABLOY SENTRY, ABLOY PROTEC,<br>ABLOY CLASSIC |
| Cylinder                  | Chrome plated zinc                           |
| Body                      | Nickel plated steel                          |
| Latch                     | Nickel plated steel                          |
| Key removal               | Locked position                              |
| Weight                    | 0,27 kg                                      |
| Maximum door thicknesses: | 27,7 mm                                      |
|                           |                                              |