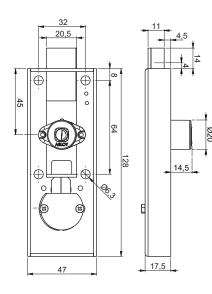

## ABLOY<sup>®</sup> EP312 **Time delay lock**

**Product description** By pressing the lock activation button, the electronic lock will open at the end of the set delay, after which the mechanical lock can be opened. The Electromechanical slider offers a high level security solution for objects that protect money or other valuables. Lock case and latch nickel-plated steel.

## Technical data

| Available key systems<br>The lock can be combined for door locks. | ABLOY SENTRY, ABLOY PROTEC <sup>2</sup> |
|-------------------------------------------------------------------|-----------------------------------------|
| Weight                                                            | 0,04 kg                                 |